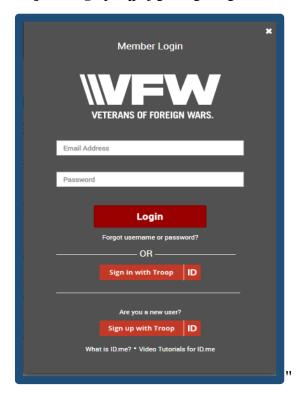

#### Vq'i gv'inct vgf .'hqmqy 'vj g'ipunt wevlqpu'dgmy 0'

•Å I q''vq'khy Oqti 'cpf 'enlem'dp'hqi lp'lp''yj g'wrrgt't li j v'j cpf 'eqt pgt OVj g'O go dgt'Nqi lp''
uet ggp'y kni'cr gct O'

•Á Erkem'**Uki p'wr'y kyi 'Vt qqr'kF'**'\q''dgi kp"gptqmo gpv0Hqt"uvgr''d{''uvgr'kpuvtwevkqpu'hqt"gptqmo gpv.'' ugngev'\yi g'Xkf gq'Vwvqt k:nı'hqt'kF0o g'flpm'qp''yi g''uco g'r ci g0''

- •Á Cm'o go dgtu'o wuv'eqo r ngvg''y g''Xgtkh{"{qwt'O krkct {''Uvcwu'r qt vkqp''qh''KF 0o g0'Vj g'r wtr qug''qh''KF 0o g'' xgtkhlecvkqp''ku''pqv'vq''xgtkh{"{qwt'o go dgtuj kr 'y kj ''y g''XHY 0Tcvj gt."ID.me' s main purpose it to verify you are the person you say you are. ''Uvej ''c''etwekcn'cr r tqcej ''vq'kf gpvkv{''xgtkhlecvkqp''ku'' pgeguuct {'hqt''wugt''r tkxce{''cpf ''ugewtkv{0'
- •Á Khi'Xgtkhkeckqp'ku'uweeguuhwn'y g'hqmqy kpi 'o guuci g'y kmi'cr r gct0'

•Á Qpeg'gptqmo gpvku'eqo r ngvg.'tugngev'**Uki p'kp'y ksj 'Vt qqr'KF'**'q''ceeguu''y g'**KF (b g'Uki p'Kp**''uetggp0' Hqt'hwn'ceeguu''vq''y g'**KF** (b g'pgw qtm''i q''vq'**y c ngvlkf (b g'**cpf 'erkem'**uki p'kp0**''