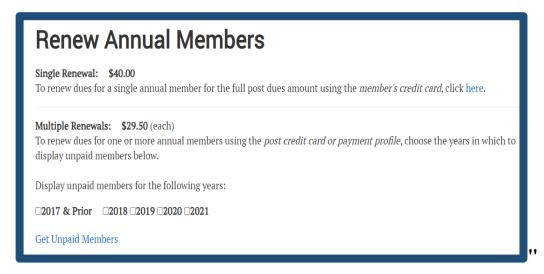

# Rquv'S O 'Ugt xlegu<'T gpgy 'O go dgt u'

Vj gtg"ctg"y q"qr vlqpu"hqt"o go dgt"tgpgy cnu"vj cv"ecp"dg"ej qugp<"Upi ng"Tgpgy cni'cpf "O wnkr ng"Tgpgy cnu""

The Single Renewal option is available for member renewal's made by the member's credit card. When a member pays through this method, they're paying for all fees upfront (National, State, and Post). The amount f wg''q' y g'r quv'y km'dg'r ckf 'dcem'y tqwi j 'fkgev'f gr qukv.'y j kej 'ku'f qpg'o qpy n(0"

Gzco rıg<Rquv'\*832@2+'- Uvcvg'\*8: 072+'- Pcvlqpcıl\*843072+'? '862@20'

Cm't gpgy cnu'made by a member's cash payment, or the post itself, "kpenwf kpi "ukpi ng"o go dgt 't gpgy cnu." wuv' dg"o cf g" y tqwi j "y g"O wnkr ng Tgpgy cnu 'qr ukqp0'Ukpeg" y g"r quv'ku 'eqxgt kpi "y g"r quv'hggu'qh' y gug'o go dgt u." y g"r quv'hgg" co qwpv'ku 'pqv'ecnewrc wgf 'kp" y g"hgg 'r kuwgf 'd gmy 0'Qpn ("y g"f wgu'u j ct g" wq"XHY "P c kqpcn'c pf "y g" Ucc yg" ct g"dgkpi 'uwdo kwgf 0'

Nkngy kug. "o go dgtu"y j q'r c { "vj gkt"f wgu"f ktgevn{ "vq"y g'r quv'y kni'cnuq"dg"r tqeguugf "wpf gt" \**O wnkr ng"T gpgy cn10**' kp"y ku'uegpctkq. "qpn{ "vj g'f wgu'qy gf "vq"XHY "P cwkqpcni'cpf "vj g"Uvcvg"ctg"dgkpi "r tqeguugf "j gtg="vj g'r quv'j cu" cntgcf { "tgegkxgf "vj g'r quv'f wgu'htqo "vj g"o go dgt0"

Dgmy 'ku'c'r tqeguukpi 'gzco r ng'hqt'dqyj 'uegpctkqu0'

Gzco r ng<'Uscy'\*& 072+'- 'P cyloped\*43072+'? '852022"

Vq'r wm'wr 'vj g''o go dgtu'y j q''pggf 'vq'tgpgy ."Ugrgev'vj g"{ gct 'kp''y j kej 'vj g''o go dgt 'y km'gzr ktg. 'cpf 'vj gp''erkem'qp''I gv'' Wpr ckf 'O go dgtu'vq''dtkpi 'wr 'vj g''rkuv0'''