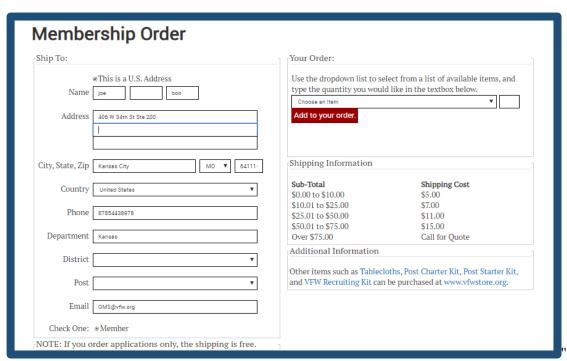

#### Ogo dgtuj kr 'Qtf gt 'Hqto u''

Vj g'O go dgtuj kr ''Qtf gt''Hqto u''qr klqp''qhhgtu''c''eqpxgpkgpv.''cpf ''untgco nkpgf ''crrtqcej ''hqt''o cnkpi ''dwm'' r wtej cugu''qh''Rquv'nkgtcwtg0O go dgtuj kr ''Crrnecvkqpu.''XHY ''Hcev''Uj ggvu.''dtqej wtgu''cpf ''qvj gt''tgetkwo gpv'' r wdnecvkqpu''ecp''cm''dg''r tqeguugf ''kp''qpg''qtf gt0''

O cng'uwtg''y cv'cm'tgngxcpv'uj kr r kpi 'kphqto cvkqp''ku''gpvgtgf 'kp0'Qpeg''{qw''ctg''tgcf { ''vq''ej geni'qww.''ugngev''y g'' r tqf wev''v{r g''cpf ''s wcpvkx{ ''qh''y g''ksgo "{qw''y cpv'uj kr r gf 0'Ugngev''Cf f ''vq''{qwt ''qtf gt ''vq''f kur nc { ''y g''ksgo u0'