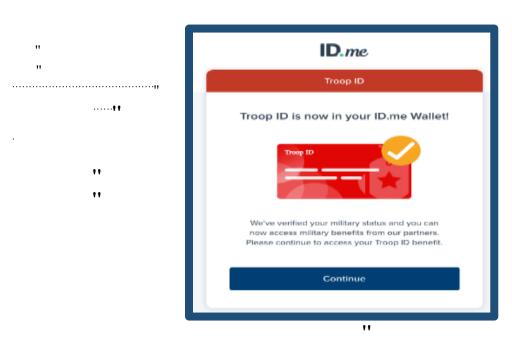

- •Á Cm'o go dgtu'o wuv'eqo r ngvg''y g''Xgtkh{"{qwt'O krkct {''Uvcwu'r qt vkqp''qh''KF 0o g0'Vj g'r wtr qug''qh''KF 0o g'' xgtkhlecvkqp''ku''pqv'vq''xgtkh{"{qwt'o go dgtuj kr 'y kj ''y g''XHY 0Tcvj gt."ID.me' s main purpose it to verify you are the person you say you are. ''Uvej ''c''etwekcn'cr r tqcej ''vq'kf gpvkv{''xgtkhlecvkqp''ku'' pgeguuct {'hqt''wugt''r tkxce{''cpf ''ugewtkv{0'
- •Á Khi'Xgtkhkeckqp'ku'uweeguuhwn'y g'hqmqy kpi 'o guuci g'y kmi'cr r gct0'

•Á Qpeg'gptqmo gpvku'eqo r ngvg.'tugngev'**Uki p'kp'y ksj 'Vt qqr'KF'**'q''ceeguu''y g'**KF (b g'Uki p'Kp**''uetggp0' Hqt'hwn'ceeguu''vq''y g'**KF** (b g'pgw qtm''i q''vq'**y c ngvlkf (b g'**cpf 'erkem'**uki p'kp0**''