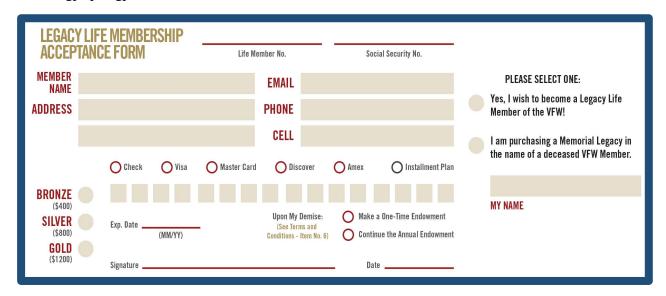

## Ngi ce{ 'O go dgt uj kr<'Crrkecvkqp"

Vj g'Ngi ce{"o go dgtuj kr "r tqi tco "gpcdrgu"XHY "Lkhg"o go dgtu"\q'ngcxg"c'ncukpi "ko r tguukqp"qp"qwt"i tgcv" qti cpk ckqp0[ qw'o c{"cnq"r wtej cug"c'O go qtkcn!Ngi ce{"kp"\j g"pco g"qh"c"f gegcugf "XHY "o go dgt"\q"j grr "hwwtg"i gpgtc\kqpu"npqy "cpf "tgo go dgt"\j gkt"ucetkheg"cpf "eqpvtkdwkqpu0Vj g"o go dgtuj kr "y km'gpf qy "additional income, made in the member's name, that y km'r tqxkf g"c"uvcdrg"hkpcpekcn!hqwpf cvkqp"hqt"{qwt" Rquv"cpf "XHY "qxgtcm0"

#### Ngi ce{ 'Nlhg'O go dgt uj kr'Crrnlecvlqp''

•Á Ugrgev'htqo "vj tgg"ecvgi qtkgu"qh"o go dgtuj kr <I qrf ."Ukrxgt"qt"Dtqp| g."gcej "qhhgtkpi 'kwu"qy p"r cenci g"qh" gzenxukxg"dgpghku0C"Lkhg"o go dgt"ecp"wr i tcf g"vq"cpqvj gt"rgxgrl'cv"cp{ "vko g"d{ "r c{kpi "vj g" f khhgtgpeg"kp"equv'dgwy ggp"vj g"wy q"rgxgru0'

| Plated Engraved Legacy Life Card*                    | •      | •      | •      |
|------------------------------------------------------|--------|--------|--------|
| Lapel Pin —                                          | _•     | •      | •      |
| Hat Pin                                              | •      | •      | •      |
| Distinctive VFW Store Line for Legacy Life members*- | •      | •      | •      |
| Framed Legacy Life membership Certificate ————       | •      | •      | •      |
| Member Recognition on Internet & Convention Program  | n —    | •      | •      |
| Special Legacy Life Plaque                           | •      | •      | •      |
| Hat Patch*                                           |        |        | •      |
| Personalized Brick at Centennial Plaza               |        |        | •      |
| VFW Store Discounts (for personal use only) *        | 5%     | 10%    | 15%    |
| Increased Level of No-Cost AD&D Insurance *          | \$2000 | \$3500 | \$5000 |
| Annual Endowment: Post                               | \$6    | \$12   | \$18   |
| Annual Endowment: Department                         | \$6    | \$12   | \$18   |