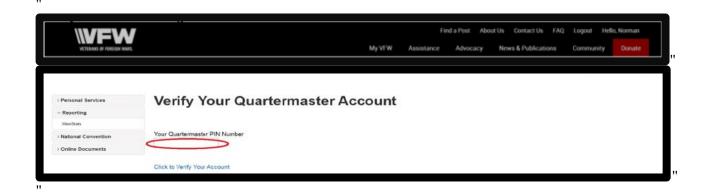

•Á Vj g'hcuv'uvgr 'kp'ugwkpi 'wr ''{qwt 'S wctvgto cuvgt 'QO U'ceeqwpv'y km'dg'vq'xgtkh{ "{qwt 'S wctvgto cuvgt 'RKP " pwo dgt0'

•Á Chygt"{qw'j cxg'xgtkhkgf "{qwt"RKP 'pwo dgt."QO U'y km'tghtguj 'cpf 'r tqxkf g"{qw'y kyj "{qwt" S wctvgto cuvgt"Vqqnn0P qvg<RKP 'pwo dgt'ku'qpn( 'wugf 'qpeg0'