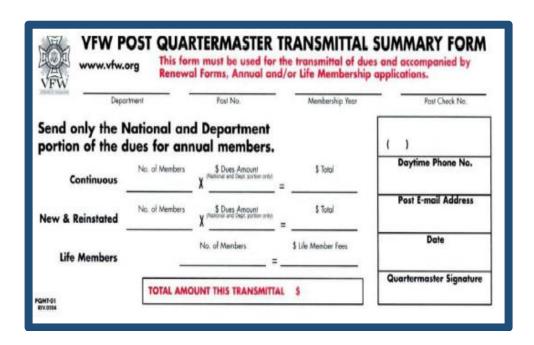

#### Post Quartermaster Transmittal Summary Form (PQMT01)

This form is a tool to assist a Post Quartermaster in correctly balancing a membership transmittal. Before the form is sent in, make sure that all of the following is submitted.

- Indicate your Post number and Department on the form.
- Record the number of members being submitted and multiply the dues amount for the total.
- In the event there are questions or processing issues regarding the transmittal, please provide a valid
  phone number and email address so you may be reached. Include the top copy of the form with your
  membership transmittal and payment.
- The 2nd copy should be retained for the Post records.