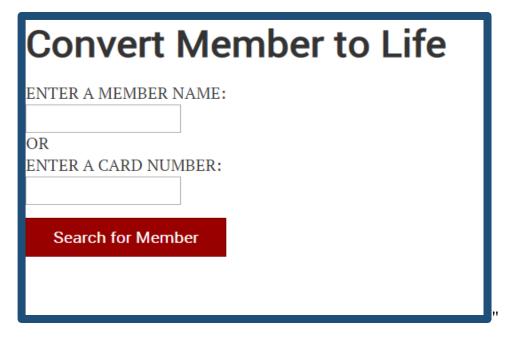

#### Rquv'S O 'Ugt xlegu<'Eqpxgt v'vq'Nklg

Cp{qpg"grki kdrg"hqt"XHY "o go dgtuj kr "cnuq"j cu"vj g"qr vkqp"qh"dgeqo kpi "c"Lkhg"o go dgt0D{"qr vkpi "hqt"Lkhg" o go dgtuj kr ."kpf kxkf wcnu"ecp"ucxg"c"uki pkhecpv'co qwpv'eqo r ctgf "vq"tgpgy kpi "cppwcm{0Vj g"Lkhg"o go dgt" hgg"is determined using the applicant's attained age as of Dec. 31 of the calendar year in which the application is uwdo kwgf 0"

Vj g'Eqpxgtv'\q''Nkhg''qr klqp''cmqy u''{qw'\q''gcukn{ 'wr i tcf g''cp''gzkukpi ''o go dgt'\j tqwi j ''\j g''QO UO'''

All you need is your member's card number to proceed. Once the member's name and membership information is pulled up, you'll be provided with the option to pay for the upgrade through the Post, or current member's payment information. "

Cnıq. "yi g"Eqpxgtv'\q"Nkhg"qr \langleqp"r tqxkf gu'\yi g"o go dgt "yi g"ej qkeg"dgw ggp"r c { kpi "hqt"c"hwn'Lkhg" o go dgtuj kr ."qt "gptqnkpi "kp"\yi g"Lkhg'o go dgtuj kr 'kpuveno gpv'r rep0Cp"go ckri'cf f tguu'o wuv'dg"r tqxkf gf "hqt" yi g"o go dgt. "uq"\yi cv'\yi g"Lkhg'o go dgt 'kpuveno gpv'ci t ggo gpv'tgcej gu'\yi gkt "kpdqz0"