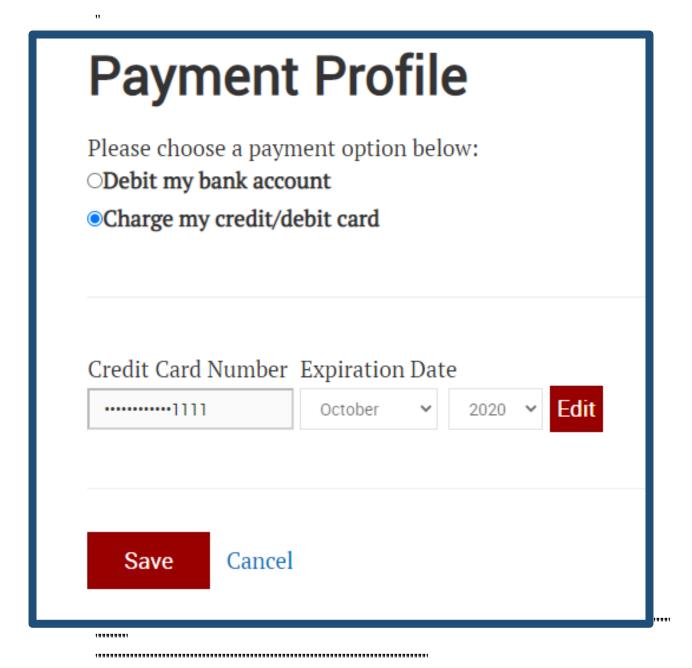

#### Rc{ o gpv'Rt qhkrg'\*Hqt 'Rgt uqpcniqt 'Rquv'Rwt r qugu#

Cu'Rquv'S wet vgto cuvgt."{qw'ecp''ej qqug''\q'wug''{qwt''r c{o gpv'r tqhkrg'hqt''qpg''qh''y q''r wtr qugu<'r gtuqpen'f wgu'' qt''Rquv'r c{o gpv'kphqto cvkqp0'Kb''{qw''ej qqug''\q'wug''{qwt''r tqhkrg'hqt''Rquv'f wgu."{qwt''r quv'kphqto cvkqp''y km'' cwqo cvkecm{"crrget"cu''e''r c{o gpv'qr vkqp'y j gp''r tqeguukpi 'o go dgtu0'

Vq"dgi kp"yj g"r tqeguu"qh"etgcvkpi "c"r c {o gpv"r tqhkrg. "hqrrqy "yj g"kpuvt wevkqpu"dgrqy 0"

- •Á I q"\q"xhy (\qti "cpf "enkendqp"\nqi \qp"kp"\y g"\wr gt"tki j \v'j cpf "\uetggp0"
- •A Qp"yj g"O go dgt 'Nqi kp"uetggp"v{r g"kp"{qwt"wugtpco g"cpf "r cuuy qtf 0Ki"{qw'j cxg"cp"KF 0o g" ceeqwpv."ugrgev'Uki p'kp'y kyj 'Vt qqr 'KF "\q"uki p"kp0""
- •Á Once you're signed in, scroll down to **O go dgt uj kr 'S wkem'Nkpmt**'cpf 'erkem'qp'**Qprkpg'' O go dgt uj kr 'U{ uvgo** 0[ qwt'QO U'r tqhkrg'y km'cr r gct0'
- •Á Qp''y g''ghv'j cpf ''ukf g''qh''y g''r ci g.''ugrgev'**Rgt uqpcn'Ugt xkegu'**'cpf ''erkem'qp'**'Rc{o gpv'Rt qhkrg**0'Vj g'' hqmqy kpi ''uet ggp''y km''cr r gct0'

•Á Ugngev'F gdkv'ð { 'dcpmiceeqwpv'qt'Ejctig'ð { 'etgf kvff gdkv'ectf '\q'gptqm'\{qwt'rc\ogpv'\kphatoc\qp0'Vjg'Cwwq'Rc\{'hwpevkqp'ku'cxckredng'kh'\qw'ejqqug'\q'gptqm'\qwt'rc\ogpv'rtqhkrg'hqt''rgtuqpen'cwqoc\de.'oqpvjn\{'rc\ogpvu0Vjku'hgewtg'ku'dguv'wugf'hqt''e''Nkhg'Ogodgt'Kpuwemogpv'\Rrep'rc\ogpvu'qt''\getn\{.'CppwenlOgodgtujkr'\tgpgyenu0'

•Á **Rīgcug'þqvg**<'Ur cegu'dgwy ggp'f ki ku'o wuv'dg'nghv'qwv'y j gp''v{r kpi 'kp''{qwt 'dcpm'qt''etgf kv'ectf '' pwo dgt0'Vj g'hchnvtg''vq'o cng''yj ku''cevkqp''y kn'j kpf gt''yj g''r tqeguukpi ''qh'r c{o gpvu0'