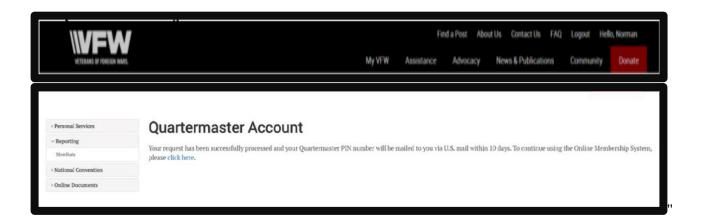

•Á Y j gp'hqi i kpi 'kpvq'QO U.'c'pgy n{ 'crrqkpvgf 'S wctvgto cuvgt'y km't gegkxg''y g'dgmy 'o guuci g'cumkpi 'vj go '' vq''Request a new Quartermaster PIN number."

•Á Chrgt"{qw'j cxg'tgs wgurgf "{qwt'pgy 'S wctvgto curgt'RIP 'pwo dgt."{qw'y km'tgegkxg'c'o guuci g'urcvkpi 'vj cv' {qwt'tgs wgury'j cu'dggp'urweeguuhrwm{ 'r tqeguugf "cpf "{qwt'pgy "RIP 'pwo dgt'y km'dg'o ckrgf "vq"{qw'y knj kp'32" dwukpguu'f c{u0"}