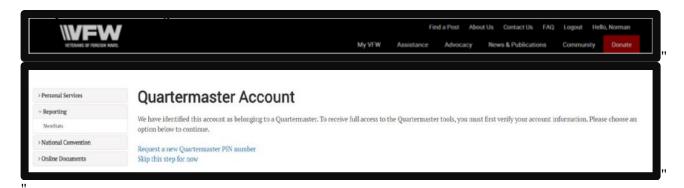

# The Quartermaster'u'Rlp'\*Pqp/IF (b g'Wigt u+''

"

A newly appointed Quartermaster utilizing the ID.me login will not be required to request a pin number for account recognition.

C'pgy n{"crrqlpvgf"S wctvgto cuvgt"y j q"cntgcf {"j cu"cp"QO U'ceeqwpv'r tlqt"vq"vj g"lpegrvlqp"qh"NF 0o g"uj qwrf "hqmqy "vj g"dgmqy "lpuvtwevlqpu"hqt"ugwlpi "wr "vj glt"S wctvgto cuvgt" Vqqm0'

•Á Y j gp'hqi i kpi 'kpvq'QO U.'c'pgy n{ 'crrqkpvgf 'S wctvgto cuvgt'y km't gegkxg''y g'dgmy 'o guuci g'cumkpi 'vj go '' vq''Request a new Quartermaster PIN number."

•Á Chrgt"{qw'j cxg'tgs wgurgf "{qwt'pgy 'S wctvgto curgt'RIP 'pwo dgt."{qw'y km'tgegkxg'c'o guuci g'urcvkpi 'vj cv' {qwt'tgs wgury'j cu'dggp'urweeguuhrwm{ 'r tqeguugf "cpf "{qwt'pgy "RIP 'pwo dgt'y km'dg'o ckrgf "vq"{qw'y knj kp'32" dwukpguu'f c{u0"}