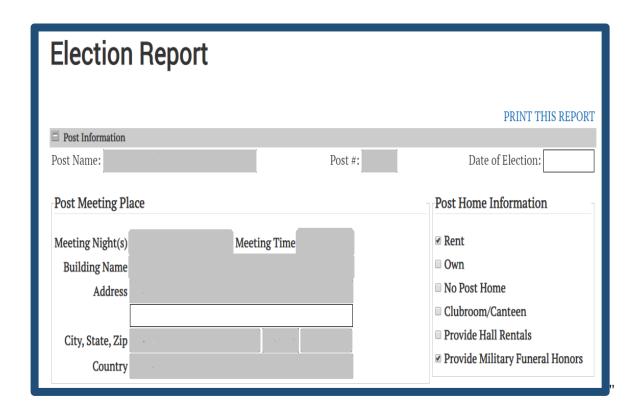

#### Grgevlap "T gr qt v'Hklpi "

Vj g'uwdo kuukqp"qh''y g'r quv'grgevkqp"tgr qtv'qhhkekcm{ 'tgeqi pk| gu''y g''tcpuhgt"qh'r qy gtu''qh'y g''r tgxkqwu''qhhkegt" vq''y g''uweeguuqt. 'kpenwf kpi ''y g''s wctvgto cuvgt0'Y kyj qw''y g''uwdo kuukqp"qh'y ku'f qewo gpv.''y g''tgegpv'grgevkqp''qh'' pgy ''qhhkegtu''y km'pqv'dg''qhhkekcm{ 'tgeqi pk| gf ''d{ ''XHY ''P cvkqpcn'J gcf s wctvgtu0'' ''

Vj g'gcukguv'y c{"\q"uwdo kv'ij ku'f qewo gpv'ku'ij tqwi j 'ij g''grgevkqp''tgr qtv'hwpevkqp''cxckrcdrg'ij tqwi j ''{qwt''QO U'' r tqhkrg''qp''ij g''qprkpg''o go dgtuj kr 'iu{uvgo 0'''

- •Á Ugrgev'vj g'\$Grgevkqp'Tgrqtv\$''o gpw'''qp''vj g''rghv.''cpf ''erkem'qp'\$Rquv'Grgevkqp'Tgrqtv'Hkrkpi \$0''''
- Á Ugrgev'y g'eqttgev'tgr qtv' { gct 'cpf "J kv'I q0'V j g'hqmqy kpi 'uetggp'y km'cr r gct0'

- •Á Complete the form."
- Á "Eheck the "I certify" box at the bottom of yowt "uetggp"cpf "erkem'ý g"qp"ý g"**Uwdo kv'vq'P c vlqpcn**" dwwqp0"