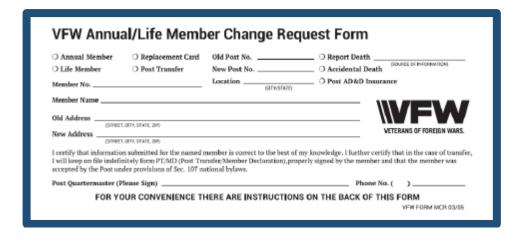

#### **Member Change Request Form**

The Member Change Request Form (MCR) should be used to report changes for both annual and Life members. Before the form is sent in, make sure that all of the following is submitted.

- 1. Report name and address changes. Note: Change of a member's address to the Post address is NOT acceptable. Legal name changes must be accompanied by a copy of the court decree.
- 2. Report a members' death.
- 3. Request Life, continuous or non-paying Post transfers. Transfer requests require the Quartermaster signature. *If no signature or improper signature is received, it will be returned to the Post.*
- 4. Request replacement Life or annual membership cards.